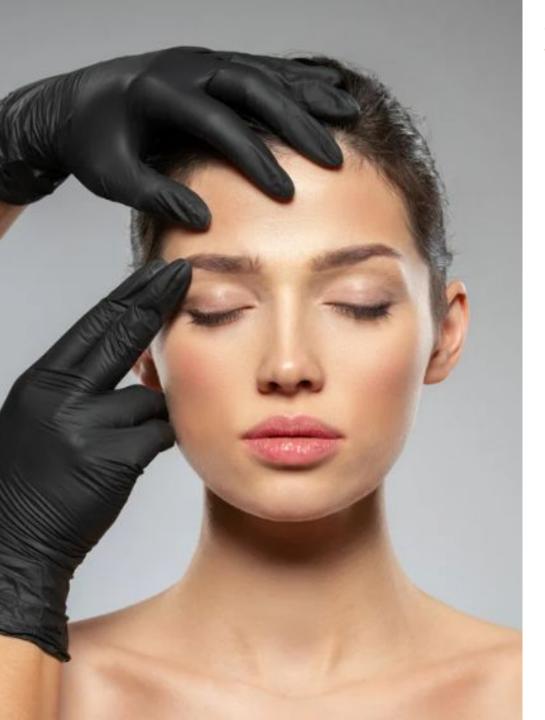

## SmartTox Line & Crease Peptide Serum

## Botox-like Instant + Long Term Wrinkle Reduction

- Patent-pending DermaTide Smooth Plus with 8 peptides
- Clinically proven reduction of wrinkle volume and depth in minutes
- Works at the neuromuscular junction to relax, plump, and fill lines
- In Vivo short term and long term lasting results
- Significantly improves collagen and elastin levels
- Works as a Botox extender
- Reclaims skin smoothness, firmness, youthful contours